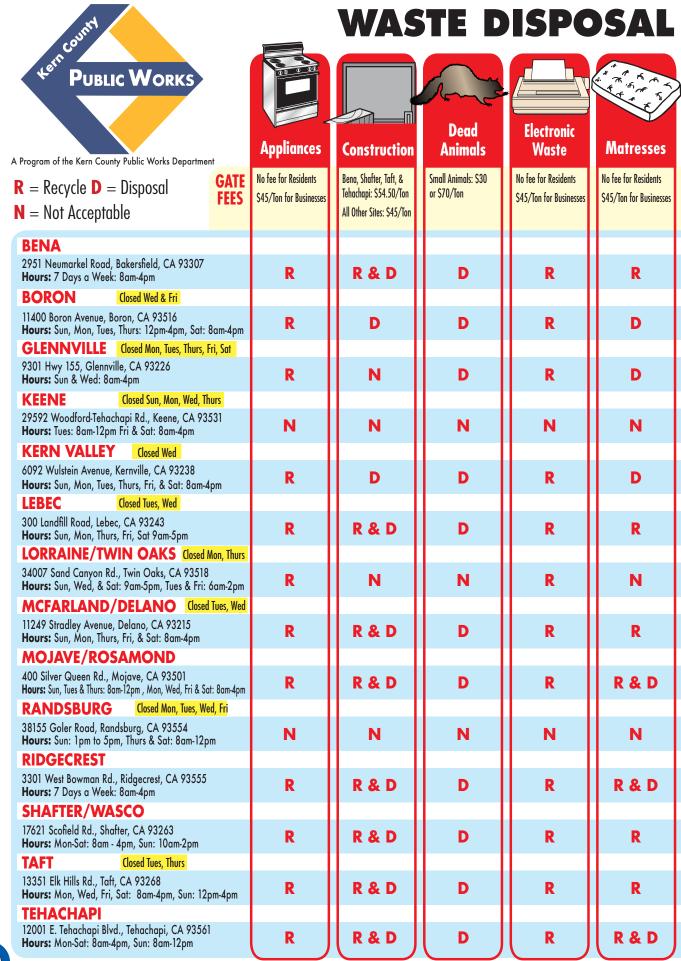

at the elementary school level, can have a lasting impact on the future of this County. The Department, in partnership with the nonprofit organization Community Clean Sweep, provides an interactive, environmental puppet show program to thousands of elementary-aged students each year.







From Lost Hills to Ridgecrest, the Clean Kids puppet shows provide an opportunity for students to become teachers. Children use ventriloquist-sized puppets to deliver waste management messages to the rest of the school. With more than a decade of school participation, this award-winning program has to be seen to be appreciated. Once the puppets have been to a school, Principals want them back every year! Interested educators can contact the Public Works Department at (661) 862-8900 and reserve a spot!



# & RECYCLING FACILITIES

| Ct KE                                          | CYCL                                            | ING I                                           | ACIL                                                                          | ITIES                                                                 |                          |                                       |
|------------------------------------------------|-------------------------------------------------|-------------------------------------------------|-------------------------------------------------------------------------------|-----------------------------------------------------------------------|--------------------------|---------------------------------------|
| Furniture