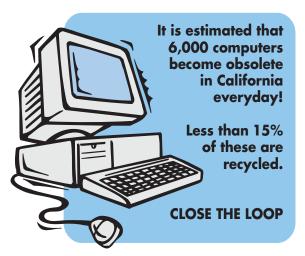

(CRTs) found in computer monitors and televisions cannot be disposed of in landfills. However, there are several REUSE & RECYCLING options available to Kern County residents:

- Televisions and computer monitors, still in working condition, can be donated to local nonprofit organizations to be reused.
- Non-working computer monitors and televisions are accepted at Kern County Disposal sites and Special Waste Facilities (see page 14) for recycling at NO CHARGE.
- Non-working computer monitors and televisions are also accepted for recycling at thrift shops and non-profit organizations such as Goodwill Industries, Salvation Army, St. Vincent de Paul, Bakersfield Association of Retarded Citizens (BARC) and others that have been authorized by the state. (see A-Z Section Electronics, page 26).



# **Businesses**

Large volumes of Electronic Waste which include televisions and computer monitors can be recycled at approved locations in Kern County. See A-Z Section, page 26 for a complete listing.

Electronic Waste can also be recycled at Kern County disposal sites or Special Waste Facilities (see page 14). There is NO CHARGE for Covered Electronic Wastes (televisions, computer monitors and DVD players with screens). However, a FEE IS CHARGED for other electronic waste such as computer peripherals, copiers, CPUs, stereos, VCR's, and other electronic devices.

For more recycling alternatives, see the A-Z Section, page 22.

# Other Electronics

The method to recycle other electronic waste such as central processing units (CPUs), computer peripherals, stereos, VCRs, copiers, and other