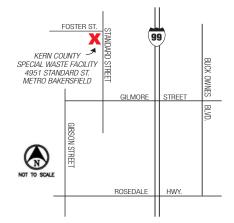

ticides & Weed Killers
- Photo Chemicals
- Pool & Spa Chemicals

Residential Waste Only. No Business Waste. No Mixing. Make sure containers are not leaking and are properly labeled.

# FROM YOUR BUSINESS



# GREEN

**YOUR BUSINESS** 

If your Business generates less than 220 lbs. of

# **HAZARDOUS WASTE**

per month, bring it to the

Kern County
Special Waste Facility

### WE ACCEPT:

Automotive Products
Batteries & Fluorescent Bulbs
Paint & Paint Products
Pesticides & Weed Killers
Pool Chemicals
Cleaning Products & MORE...

BY APPOINTMENT ONLY **CALL (661) 862-8900** 

# KERN COUNTY SPECIAL WASTE FACILITIES Three Locations to better serve your HOME OR BUSINESS

# **Bakersfield**



4951 Standard Street (off Buck Owens Blvd. & Gilmore Ave.) Wednesday, Thursday, Friday & Saturday 8am-4pm



# Mojave



17035 Finnin Street (at the Mojave Airport) 1st Saturday of January, March, May, July, September, & November, 9am-12pm



# **Ridgecrest**



3301 West Bowman Road (at the Ridgecrest Landfill) 2nd and 4th Saturday of Every Month, 10am-1pm



# OUTLYING COMMUNITIES HOUSEHOLD HAZARDOUS WASTE COLLECTION EVENTS

One day collection events allow residents in the outlying areas of Kern County to drop off household hazardous waste at a location in their community throughout the year. Toxic Roundup events are held periodically throughout the year in the communities of Kern Valley, Tehachapi, Delano, Frazier Park/Lebec, California City, Taft, and Boron. For more dates and locations visit:

www.KernPublicWorks.com.



For more information call (661) 862-8900 or 800-552-KERN

# **JUNK MA