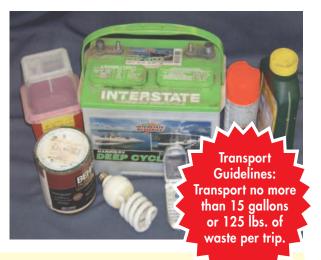

)

# Computer Printer / Copier / Fax Machine Supplies

Did you know that when your toner cartridge or inkjet cartridge is empty, it can be refilled for less money than buying a new one? There are many companies that recycle cartridges, either paying outright for the cartridge or offering a discount on the purchase of a refilled one. For a local source, go to the A-Z section – Toner Cartridges on page 30.

**CLOSE THE LOOP** - Help support recycling efforts by buying recycled toner and inkjet cartridges. Recycled/remanufactured cartridges often need to meet the same standards as new cartridges.



# KERN COUNTY RECYCLING GUIDE

# A GUIDE TO HAZARDOUS WASTE DISPOSAL

# FROM YOUR HOME

# **DON'T TOSS IT!**

Bring your household hazardous waste to the...

# KERN COUNTY SPECIAL WASTE FACILITY



# Automotive Products

- Batteries (auto & household)
- Electronic Waste

# **Residential Waste Accepted**

- Expired MedicationsFertilizers
- Fluorescent Light Bulbs
- Home Generated Sharps
- Household Cleaning Products
- Mercury Thermometers
- Paint & Paint Products
- Pesticides & Weed Killers
- Photo Chemicals
- Pool & Spa Chemicals

Residential Waste Only. No Business Waste. No Mixing. Make sure containers are not leaking and are properly labeled.

# FROM YOUR BUSINESS



# GREEN

**YOUR BUSINESS** 

If your Business generates less than 220 lbs. of

# **HAZARDOUS WASTE**

per month, bring it to the

Kern County
Special Waste Facility

### WE ACCEPT:

Automotive Products
Batteries & Fluorescent Bulbs
Paint & Paint Products
Pesticides & Weed Killers
Pool Chemicals
Cleaning Products & M