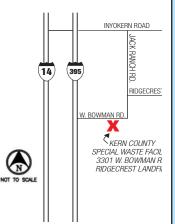

enerates less than 220 lbs. of

# **HAZARDOUS WASTE**

per month, bring it to the

Kern County
Special Waste Facility

### WE ACCEPT:

Automotive Products
Batteries & Fluorescent Bulbs
Paint & Paint Products
Pesticides & Weed Killers
Pool Chemicals
Cleaning Products & MORE...

BY APPOINTMENT ONLY **CALL (661) 862-8900** 

# KERN COUNTY SPECIAL WASTE FACILITIES Three Locations to better serve your HOME OR BUSINESS

# **Bakersfield**



4951 Standard Street (off Buck Owens Blvd. & Gilmore Ave.) Wednesday, Thursday, Friday & Saturday 8am-4pm



# Mojave



17035 Finnin Street (at the Mojave Airport) 1st Saturday of January, March, May, July, September, & November, 9am-12pm



# **Ridgecrest**



3301 West Bowman Road (at the Ridgecrest Landfill) 2nd and 4th Saturday of Every Month, 10am-1pm



# OUTLYING COMMUNITIES HOUSEHOLD HAZARDOUS WASTE COLLECTION EVENTS

One day collection events allow residents in the outlying areas of Kern County to drop off household hazardous waste at a location in their community throughout the year. Toxic Roundup events are held periodically throughout the year in the communities of Kern Valley, Tehachapi, Delano, Frazier Park/Lebec, California City, Taft, and Boron. For more dates and locations visit:

www.KernPublicWorks.com.



For more information call (661) 862-8900 or 800-552-KERN

# **JUNK MAIL**

We all receive unsolicited mail. Each time you enter a contest, make a donation, take a survey, buy something on credit or with a check, order products by mail or send in a subscription, there's a good chance your name and address will be added to