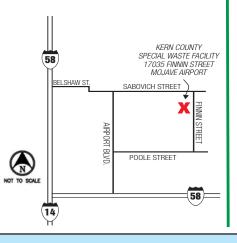

iners are not leaking and are properly labeled.

# FROM YOUR BUSINESS



# GREEN

**YOUR BUSINESS** 

If your Business generates less than 220 lbs. of

# **HAZARDOUS WASTE**

per month, bring it to the

Kern County
Special Waste Facility

### WE ACCEPT:

Automotive Products
Batteries & Fluorescent Bulbs
Paint & Paint Products
Pesticides & Weed Killers
Pool Chemicals
Cleaning Products & MORE...

BY APPOINTMENT ONLY **CALL (661) 862-8900** 

# KERN COUNTY SPECIAL WASTE FACILITIES Three Locations to better serve your HOME OR BUSINESS

# **Bakersfield**



4951 Standard Street (off Buck Owens Blvd. & Gilmore Ave.) Wednesday, Thursday, Friday & Saturday 8am-4pm



# Mojave



17035 Finnin Street (at the Mojave Airport) 1st Saturday of January, March, May, July, September, & November, 9am-12pm



# **Ridgecrest**



3301 West Bowman Road (at the Ridgecrest Landfill) 2nd and 4th Saturday of Every Month, 10am-1pm



# OUTLYING COMMUNITIES HOUSEHOLD HAZARDOUS WASTE COLLECTION EVENTS

One day collection events allow residents in the outlying areas of Kern County to drop off household hazardous waste at a location in their community throughout the year. Toxic Roundup events are held periodically throughout the year in the communities of Kern Valley, Tehachapi, Delano, Frazier Park/Lebec, California City, Taft, and Boron. For more dates and locations visit:

www.KernPublicWorks.com.



For more information call (661) 862-8900 or 800-552-KERN

# **JUNK MAIL**

We all receive unsolicited mail. Each time you enter a contest, make a donation, take a survey, buy something on credit or with