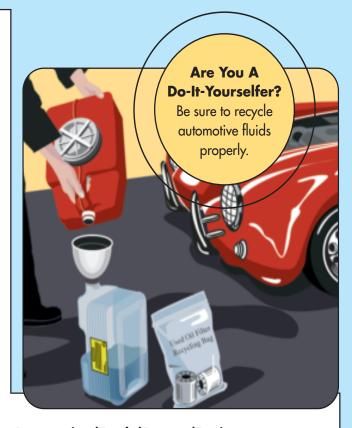

m, for more information call (661) 326-3114. Check out the Oil Recycling Website at www.calrecycle.ca.gov/usedoil for site locations and more information.





Oil filters are also recyclable at the oil collection sites maintained by the Kern County Public Works
Department. Check out the Oil Recycling Website at www.calrecycle.ca.gov/usedoil for site locations and more information.

Antifreeze is toxic, and is deadly to pets and children if accidentally ingested. Handle this liquid with care. In Metro Bakersfield, it can be brought to the Kern County Special Waste Facility at 4951 Standard St., in East Kern County at 17035 Finnin St. at the Mojave Airport, or at 3301 W. Bowman Rd. at the Ridgecrest Landfill. For days and hours of operation, look on our website at www.KernPublicWorks.com.



Automotive/Truck/Tractor/Equipment

Batteries may be sold to scrap metal dealers. They are often accepted at automotive parts stores and service centers as well.

Tires, because of their physical properties, present health and handling challenges to disposal facility operators. Whole tires are banned from disposal at landfills in California. Many tire dealers will accept small quantities for a nominal fee. Landfills will also accept tires separated from general



trash for a per-tire charge or, if applicable, at a bulk rate.

For more recycling alternatives, see the A - Z Section page 22.

# **ELECTRONIC WASTE (E-WASTE)**

# **Computer Monitors and Televisions**

Current state and federal regulations mandate that cathode ray tubes (CRTs) found in computer monitors and televisions cannot