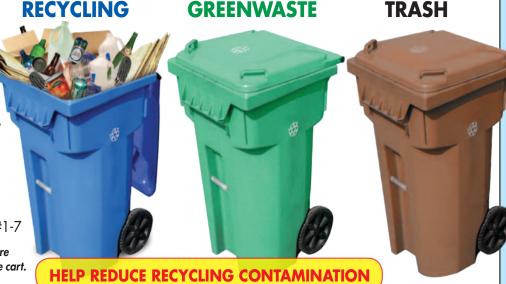

# Recyclable Materials Accepted:

- ✓ Cardboard
- ✓ Glass: Bottles & Jars
- Paper: Junk Mail, Newspaper, Office, Phone Books
- ✓ Metal Cans: Aluminum, Tin Steel
- ✓ Plastic Containers: #1-7

Please be sure recyclables are empty before placing in blue cart.

# **NOT Accepted for Recycling:**

- NO Plastic Bags or Plastic Foam (eg. packing materials or take-out containers)
- NO Waxed Carton or Waxed Paper
- NO Rubber or Hard Plastics
- NO Garden Hoses, Rope or Cords
- NO Toys
- NO Mirrors, Tempered Glass or Ceramics
- NO Electronics or Household Batteries (see page 14)
- NO Sharps Containers, Light Bulbs or Hazardous Waste (see page 14)