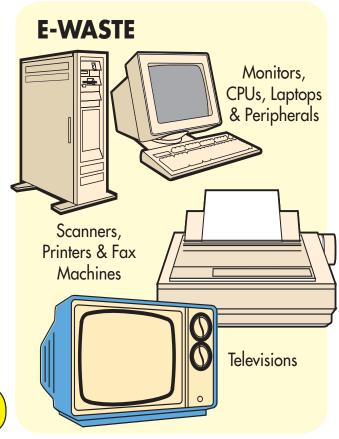

"Electronics" in the A-Z Section (see page 26) of this guide for re-use/recycling locations. For the latest details on local electronics handling options, check our website: (www.KernPublicWorks.com)

# Computer Printer / Copier / Fax Machine Supplies

Did you know that when your toner cartridge or inkjet cartridge is empty, it can be refilled for less money than buying a new one? There are many companies that recycle cartridges, either paying outright for the cartridge or offering a discount on the purchase of a refilled one. For a local source, go to the A-Z section – Toner Cartridges on page 30.

**CLOSE THE LOOP** - Help support recycling efforts by buying recycled toner and inkjet cartridges. Recycled/remanufactured cartridges often need to meet the same standards as new cartridges.



# KERN COUNTY RECYCLING GUIDE

# A GUIDE TO HAZARDOUS WASTE DISPOSAL

# FROM YOUR HOME

# **DON'T TOSS IT!**

Bring your household hazardous waste to the...

# KERN COUNTY SPECIAL WASTE FACILITY



# Automotive Products

- Batteries (auto & household)
- Electronic Waste

# **Residential Waste Accepted**

- Expired MedicationsFertilizers
- Fluorescent Light Bulbs
- Home Generated Sharps
- Household Cleaning Products
- Mercury Thermometers
- Paint & Paint Products
- Pesticides & Weed Killers
- Photo Chemicals
- Pool & Spa Chemicals

Residential Waste Only. No Business Waste. No Mixing. Make sure containers are not leaking and are properly labeled.

# FROM YOUR BUSINESS



# GREEN

**YOUR BUSINESS** 

If your Business generates less than 220 lbs. of

# **HAZARDOUS WASTE**

per month, bring