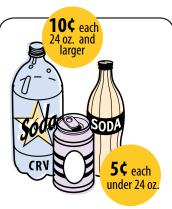

# REDEEM YOUR CRV BOTTLES & CANS FOR \$\$

# What is CRV?

Beverage containers labeled CRV (California Redemption Value) can be redeemed at designated centers for 5¢ per container under 24 oz. and 10¢ per container 24 oz. and larger.