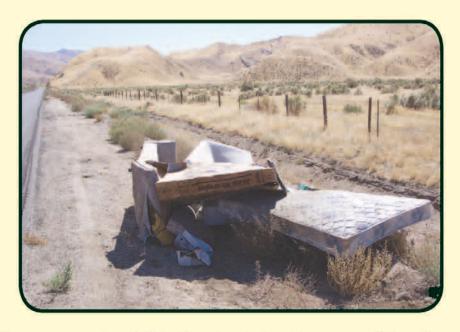

# WHAT YOU NEED TO KNOW ABOUT BULKY WASTE/LARGE ITEM COLLECTION

# **CURBSIDE BULKY WASTE COLLECTION**

Residents in the Metro-Bakersfield area can have their bulky waste items, including appliances, sofas, chairs, and other large furniture pieces picked up – **FREE OF CHARGE**. Not accepted: Tires, construction, demolition and remodeling materials, hazardous waste or greenwaste.