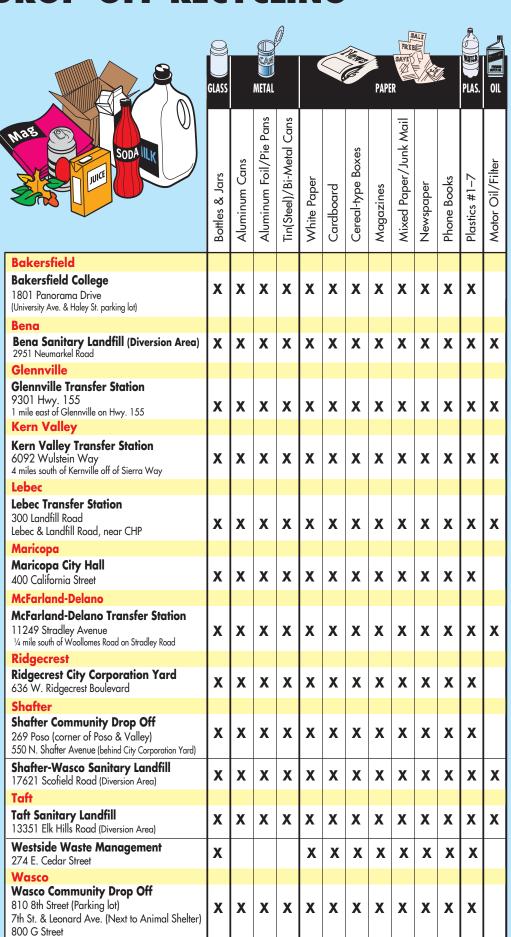

# **DROP-OFF RECYCLING**

# HOW TO RECYCLE AT DROP-OFF RECYCLING CENTERS

In an effort to keep materials clean and ready for reycling, please prepare your recyclables before heading to the nearest recycling center. Please do not throw plastic bags into the bin.

# **NO TRASH PLEASE!**

Newspaper: Keep dry and clean. Do not mix with junk mail, magazines, cardboard, brown paper bags, plastic bags or twine.

Cardboard: Keep dry and clean. Please break cardboard boxes down to be as flat as possible. Do not mix with junk mail, magazines, newspaper, plastic bags or twine.

Glass: Rinse containers and remove lids. Separate by color (clear, brown, or blue/green). Tinted glass should be placed into the blue/green glass container.

**Aluminum Beverage Containers:** Rinse containers and flatten to reduce size.

Plastics: Look on the bottom of the plastic container for a number inside a triangle. This number tells what kind of plastic the container is made of. #1 - 7 plastic containers are recyclable. Rinse out containers. Sort containers by plastics number. Flatten containers as much as possible and remove lids. Deposit the clean container into the correct drop-off compartment. Containers which once stored motor oil are not acceptable for recycling.

**Steel Cans:** Rinse containers, remove labels and, if possible, flatten to reduce size.

Magazines and Junk Mail are also accepted at many of the Community Drop-off Recycling Centers. Do not recycle any junk mail with personal information unless shredded.