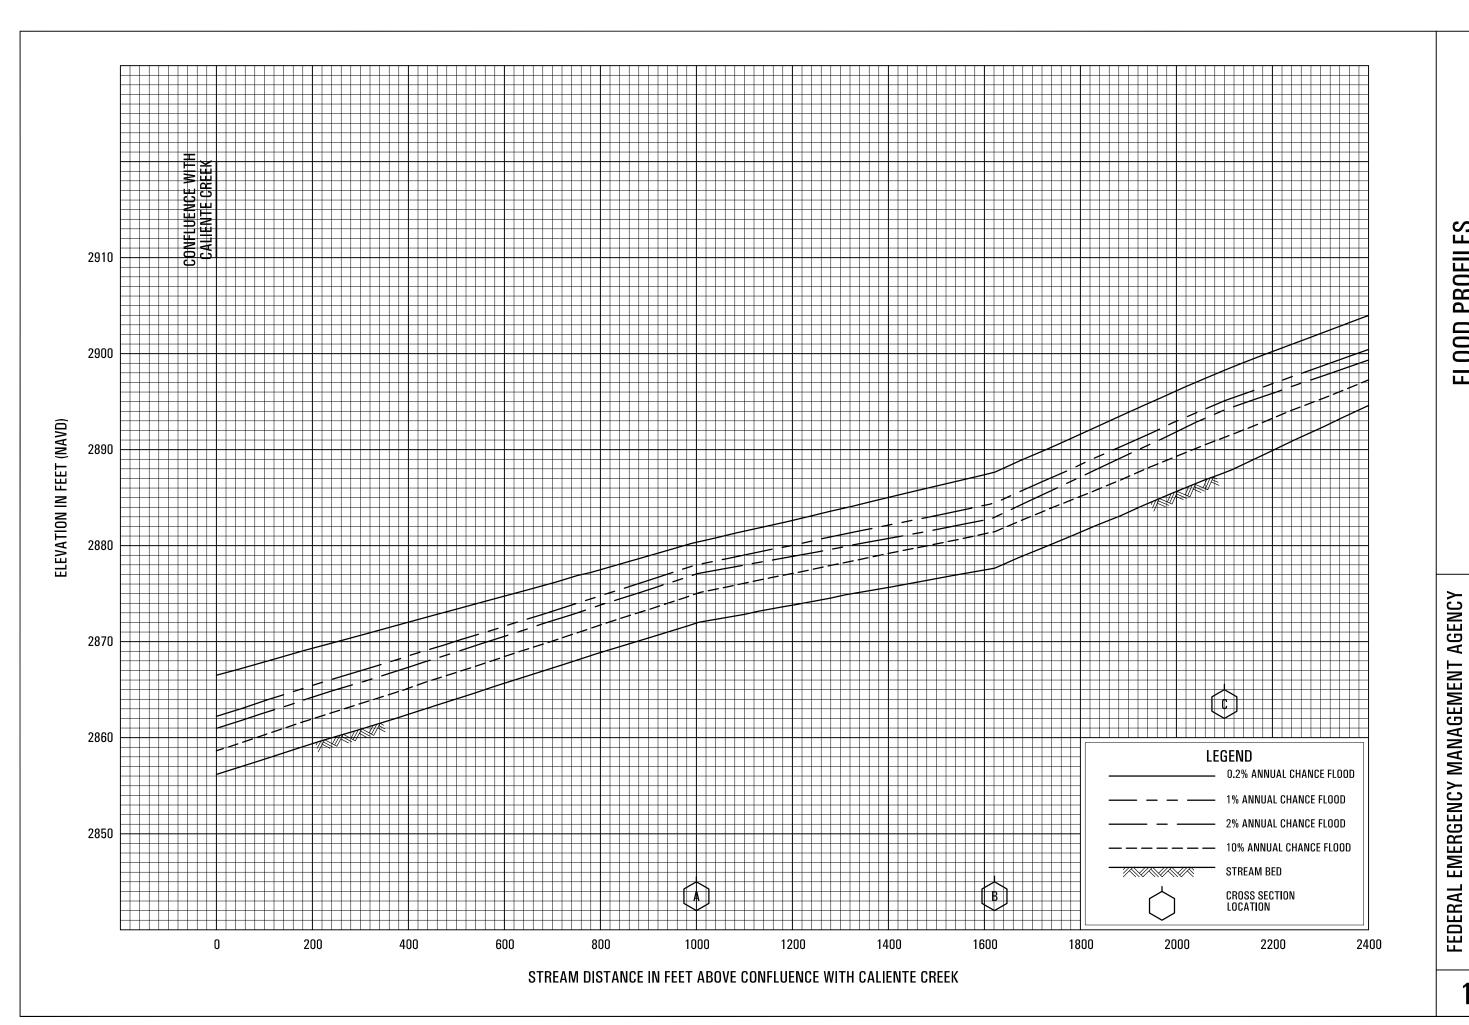

#### **Exhibits**

| Flood Profiles              | <u>Panel</u> |
|-----------------------------|--------------|
| Antelope Creek              | 01P-06P      |
| Blackburn Creek             | 07P-09P      |
| Bodfish Creek               | 10P-13P      |
| Boron Avenue Creek          | 14P-19P      |
| Cache Creek                 | 20P-25P      |
| Caliente Creek              | 26P-28P      |
| Caliente Creek near Loraine | 29P-34P      |
| Caliente Creek Tributary 1  | 35P-36P      |
| Cottonwood Creek            | 37P-41P      |
| Cuddy Creek                 | 42P-63P      |
| El Paso Wash                | 64P-66P      |
| Erskine Creek               | 67P-72P      |