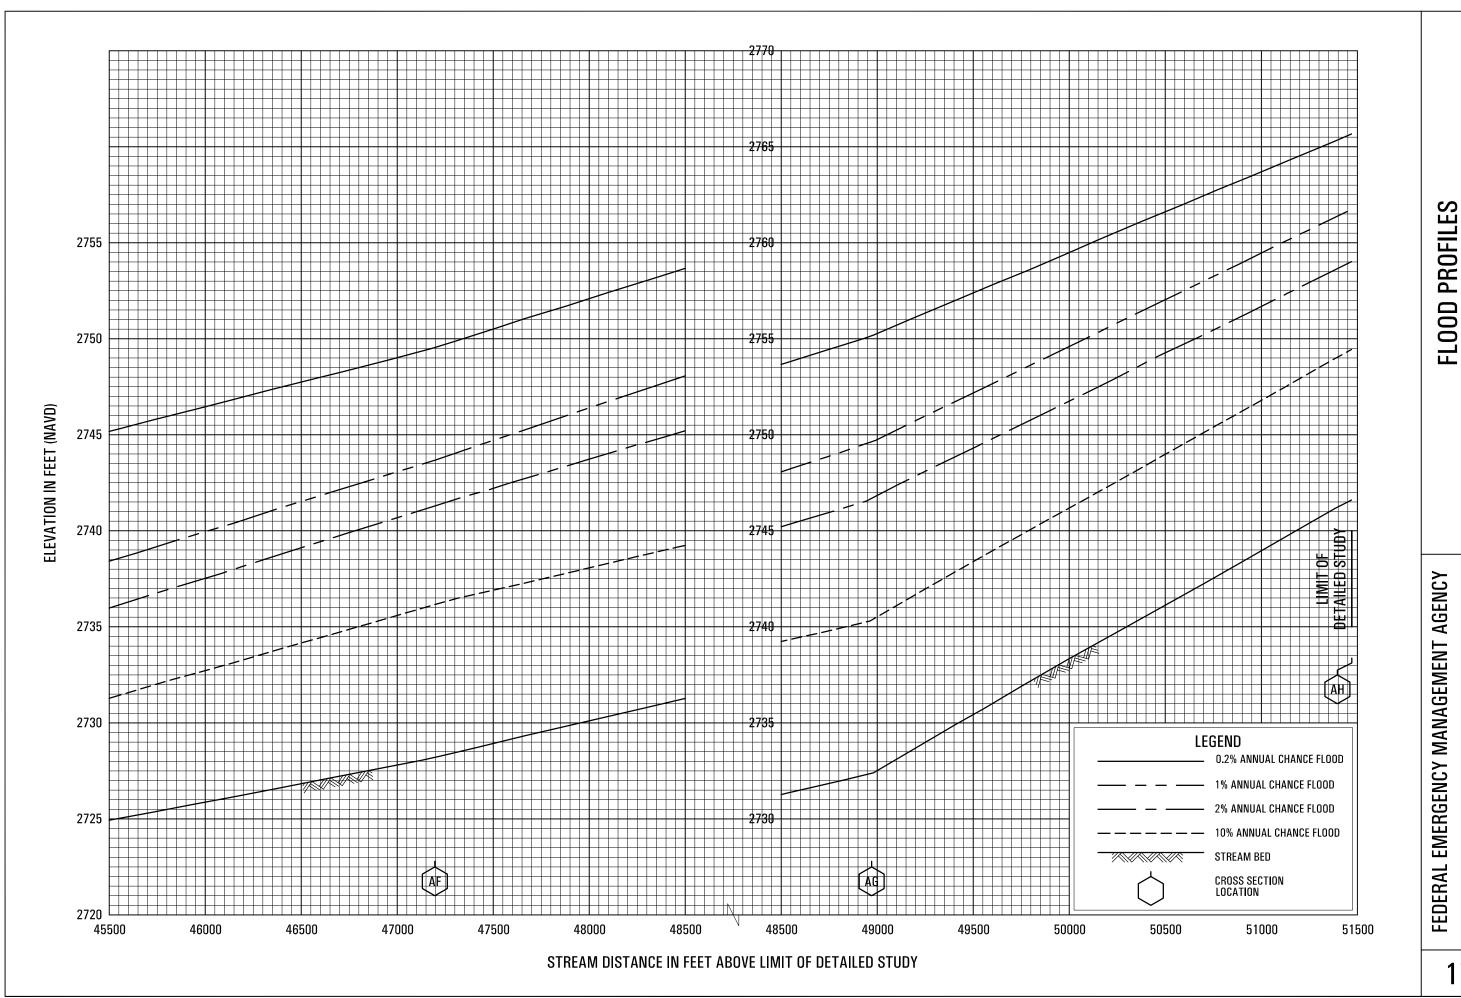

#### **Exhibits**

| <u>Panel</u> |
|--------------|
| 148P-151P    |
| 152P         |
| 153P-157P    |
| 158P-160P    |
| 161P-164P    |
| 165P-166P    |
| 167P-174P    |
| 175P-185P    |
| 186P-189P    |
| 190P-192P    |
|              |