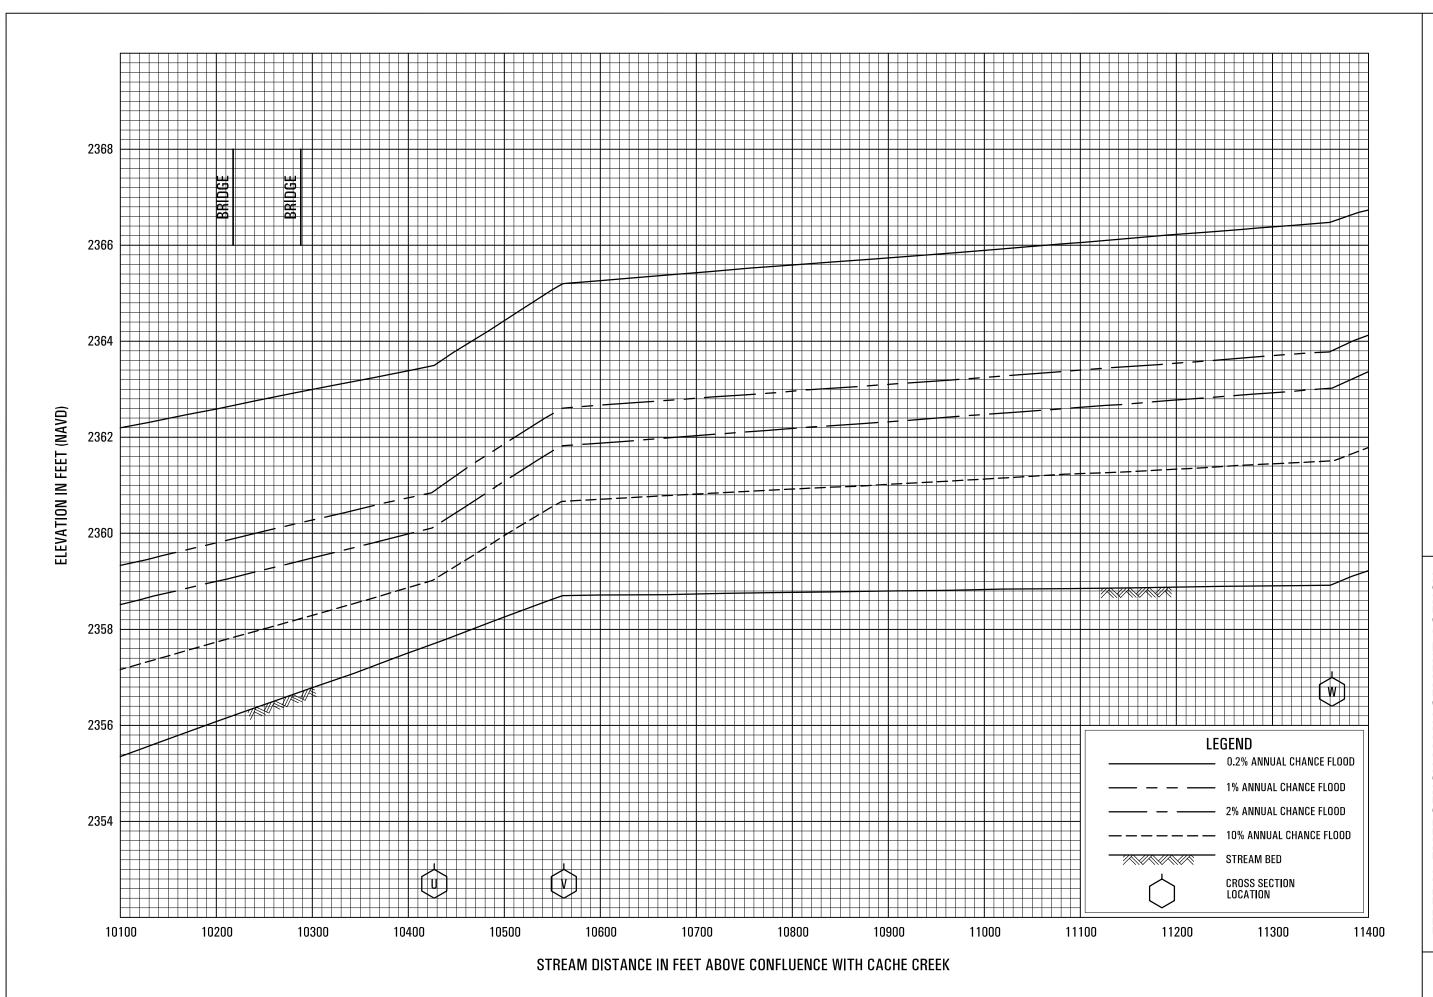

#### **Exhibits**

| <u>Panel</u> |
|--------------|
| 148P-151P    |
| 152P         |
| 153P-157P    |
| 158P-160P    |
| 161P-164P    |
| 165P-166P    |
| 167P-174P    |
| 175P-185P    |
| 186P-189P    |
| 190P-192P    |
|              |