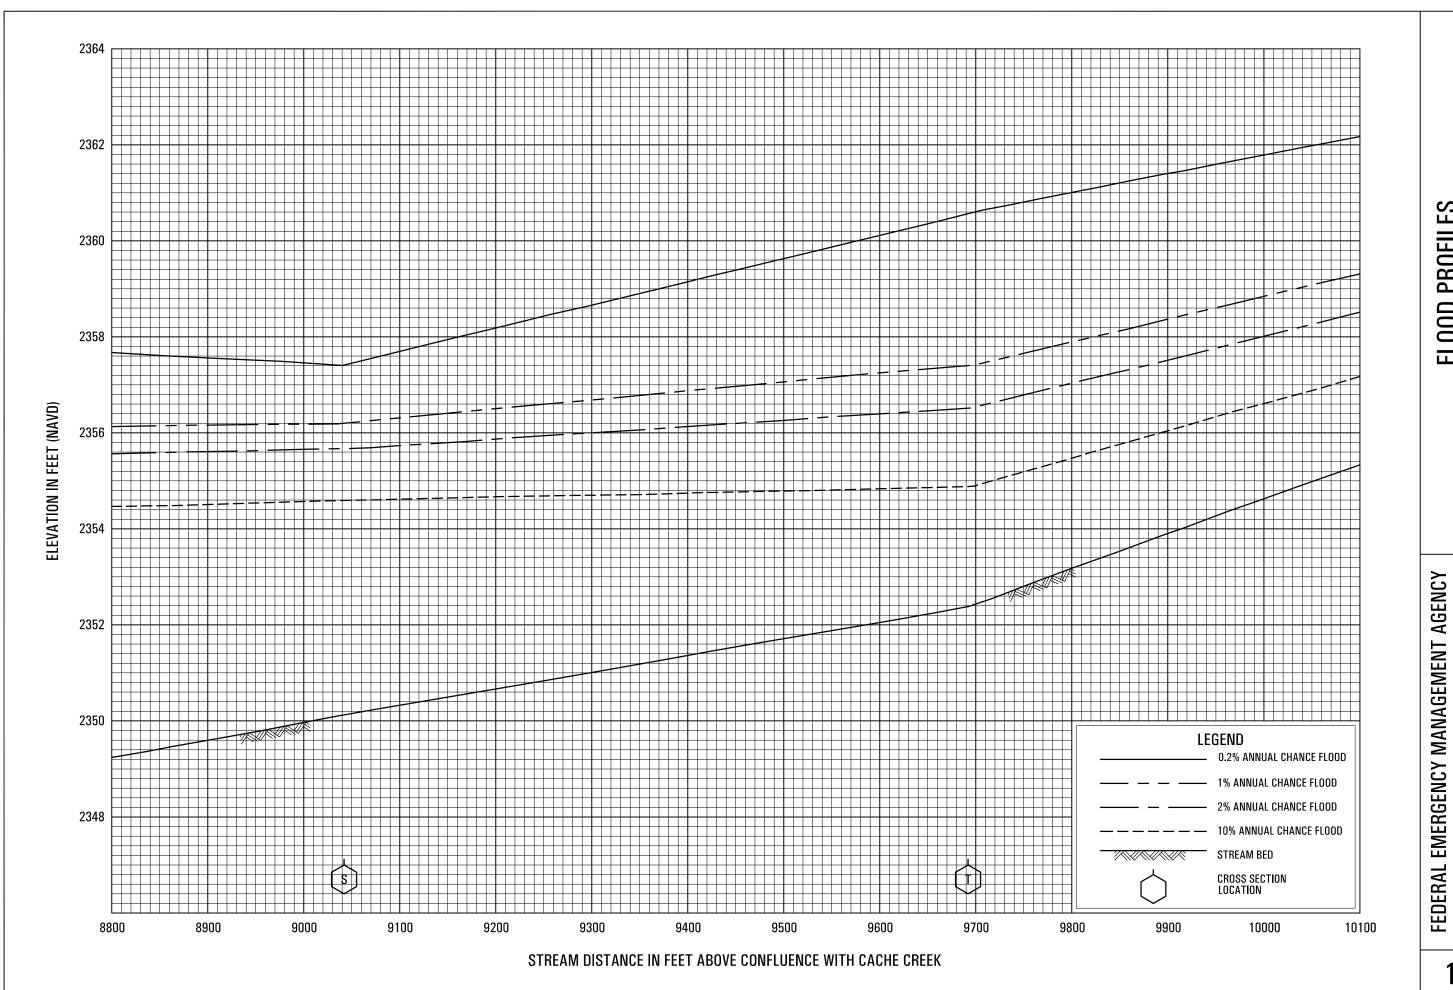

#### **Exhibits**

| <u>Panel</u> |
|--------------|
| 148P-151P    |
| 152P         |
| 153P-157P    |
| 158P-160P    |
| 161P-164P    |
| 165P-166P    |
| 167P-174P    |
| 175P-185P    |
| 186P-189P    |
| 190P-192P    |
|              |