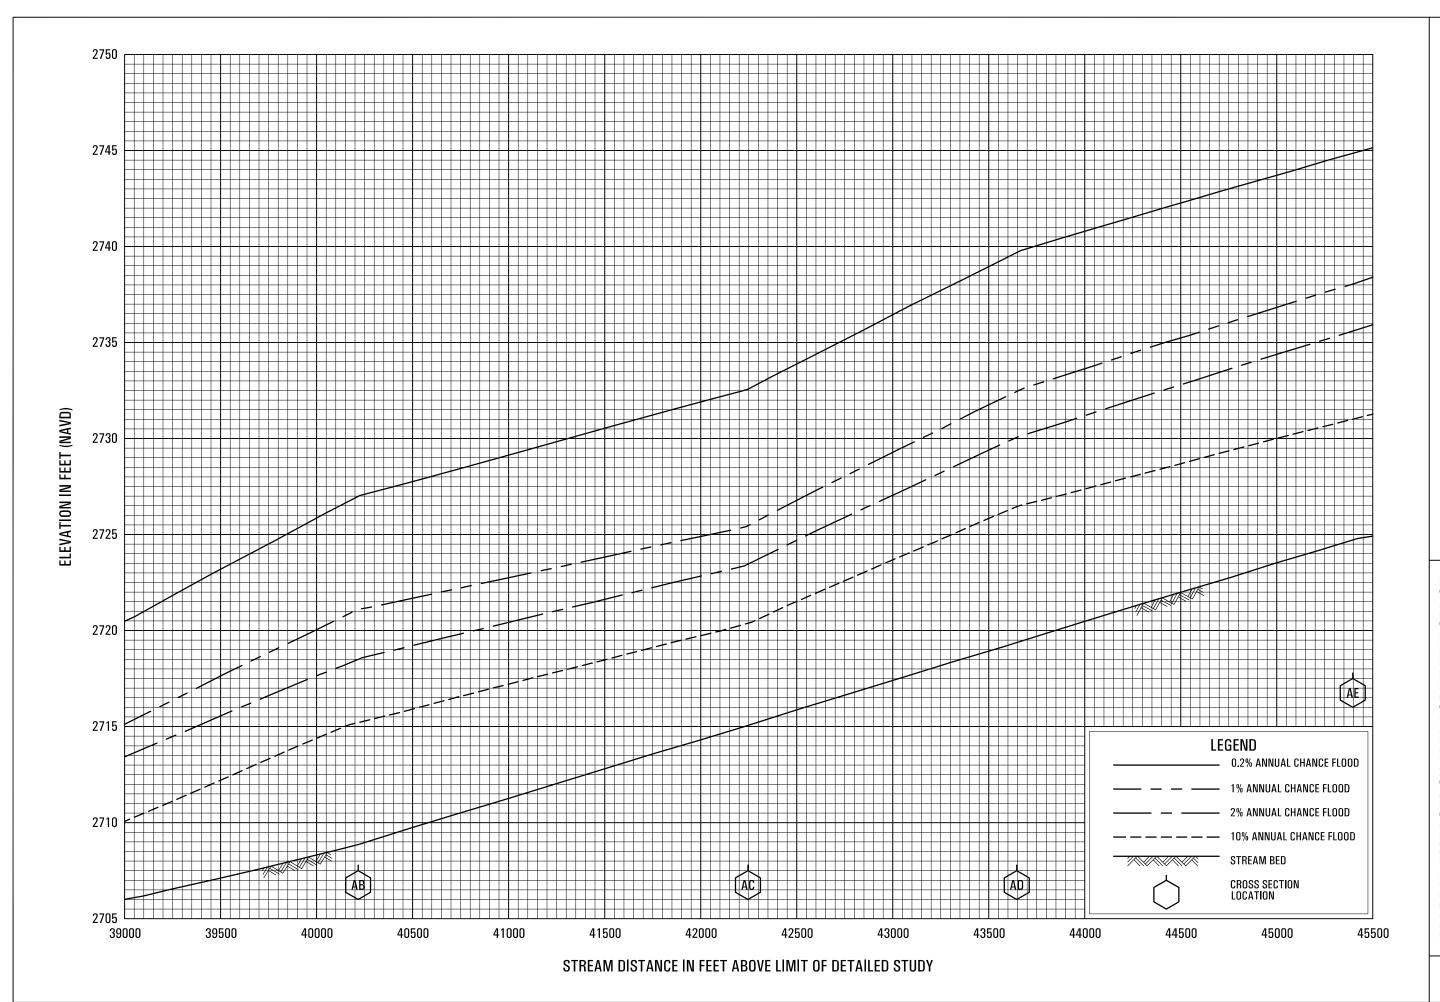

#### **Exhibits**

| <u>Panel</u> |
|--------------|
| 148P-151P    |
| 152P         |
| 153P-157P    |
| 158P-160P    |
| 161P-164P    |
| 165P-166P    |
| 167P-174P    |
| 175P-185P    |
| 186P-189P    |
| 190P-192P    |
|              |