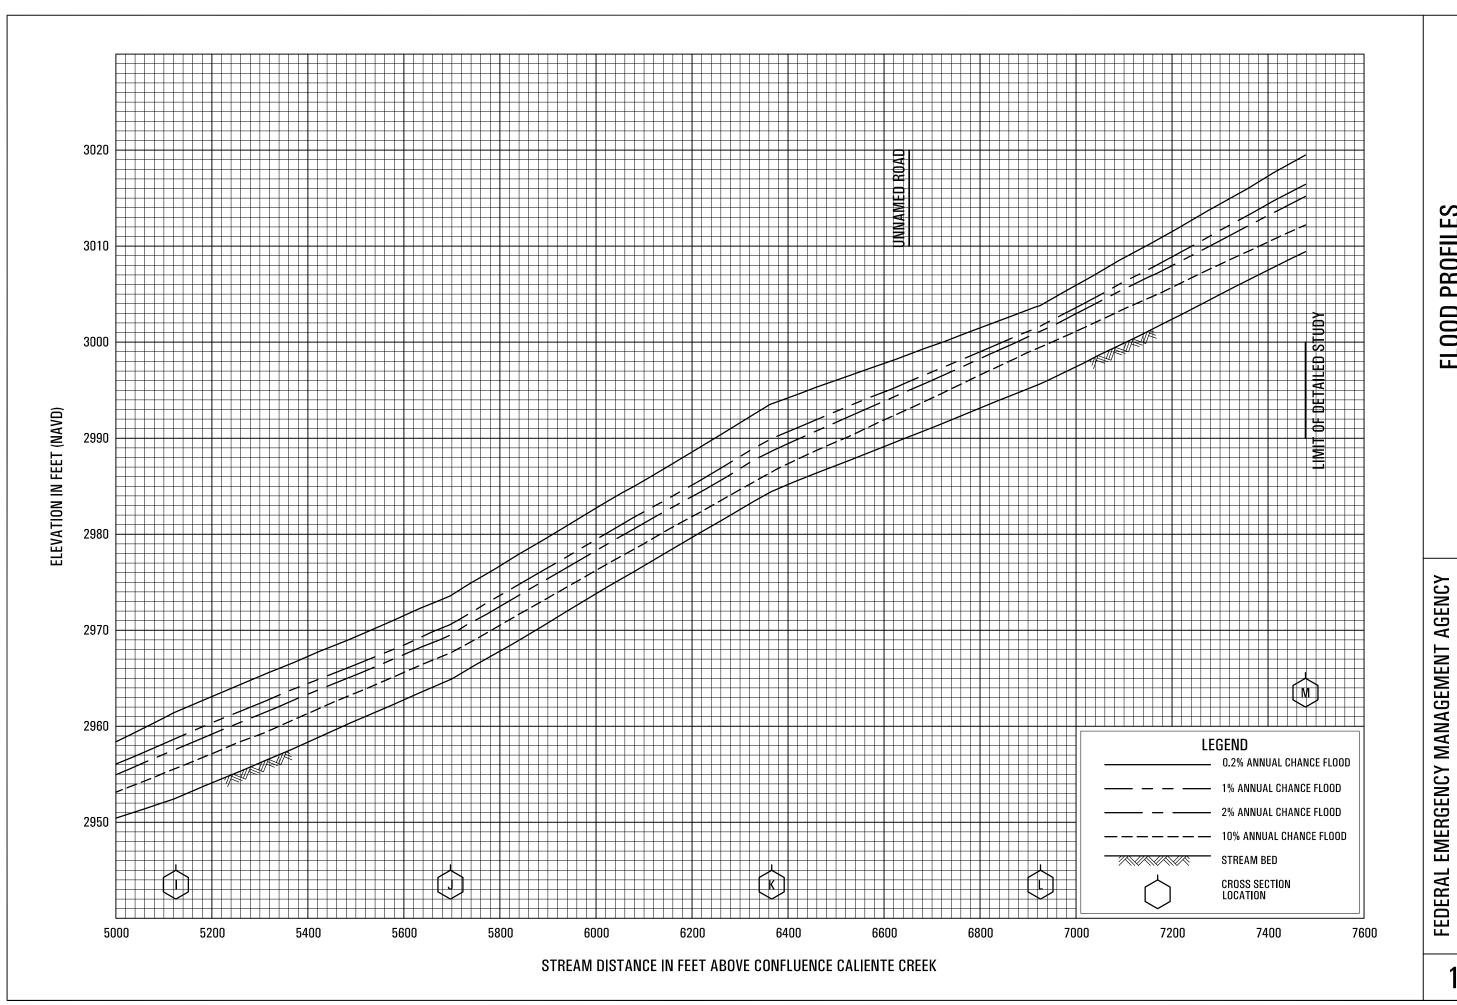

#### **Exhibits**

| <u>Panel</u> |
|--------------|
| 148P-151P    |
| 152P         |
| 153P-157P    |
| 158P-160P    |
| 161P-164P    |
| 165P-166P    |
| 167P-174P    |
| 175P-185P    |
| 186P-189P    |
| 190P-192P    |
|              |