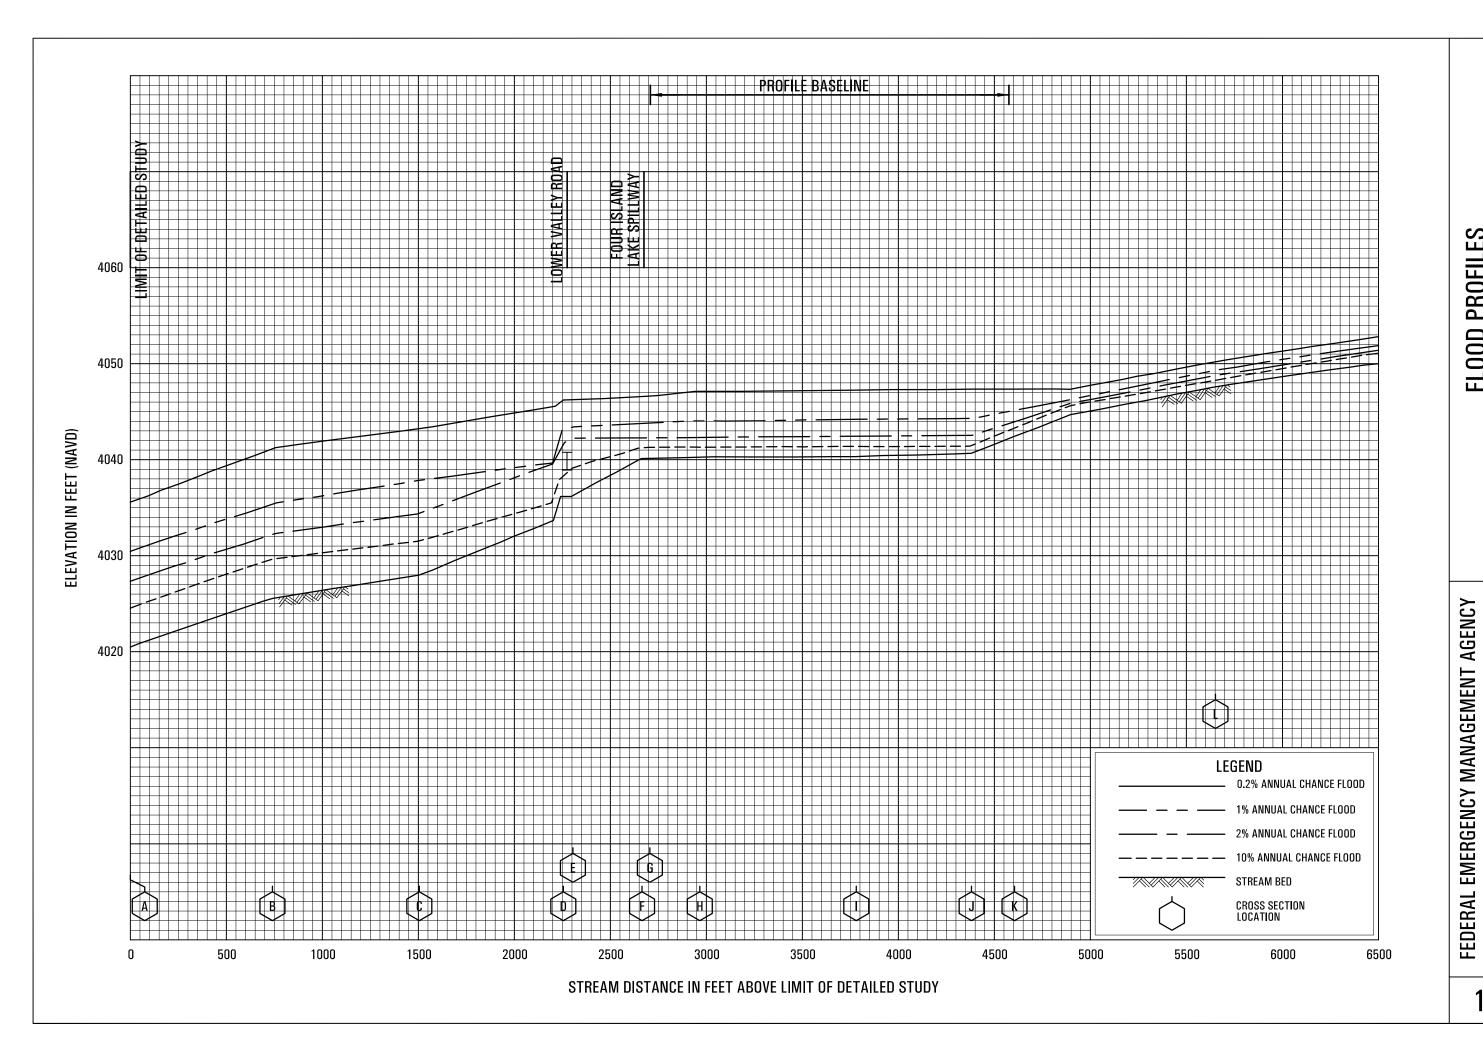

#### **Exhibits**

| <u>Panel</u> |
|--------------|
| 148P-151P    |
| 152P         |
| 153P-157P    |
| 158P-160P    |
| 161P-164P    |
| 165P-166P    |
| 167P-174P    |
| 175P-185P    |
| 186P-189P    |
| 190P-192P    |
|              |