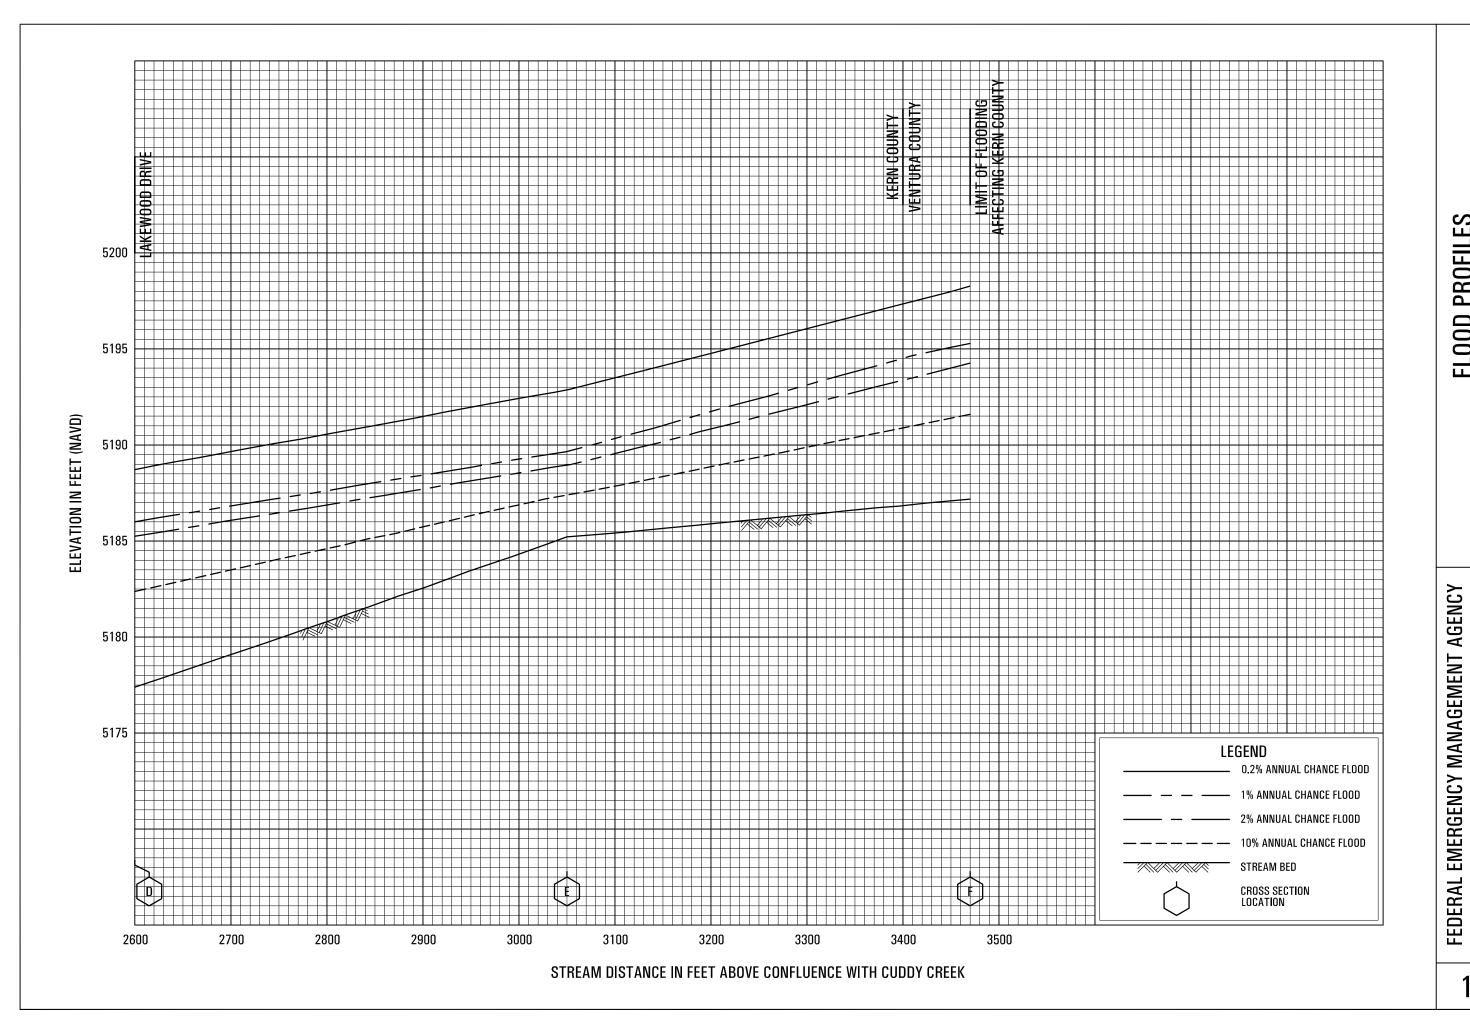

#### **Exhibits**

| <u>Panel</u> |
|--------------|
| 148P-151P    |
| 152P         |
| 153P-157P    |
| 158P-160P    |
| 161P-164P    |
| 165P-166P    |
| 167P-174P    |
| 175P-185P    |
| 186P-189P    |
| 190P-192P    |
|              |