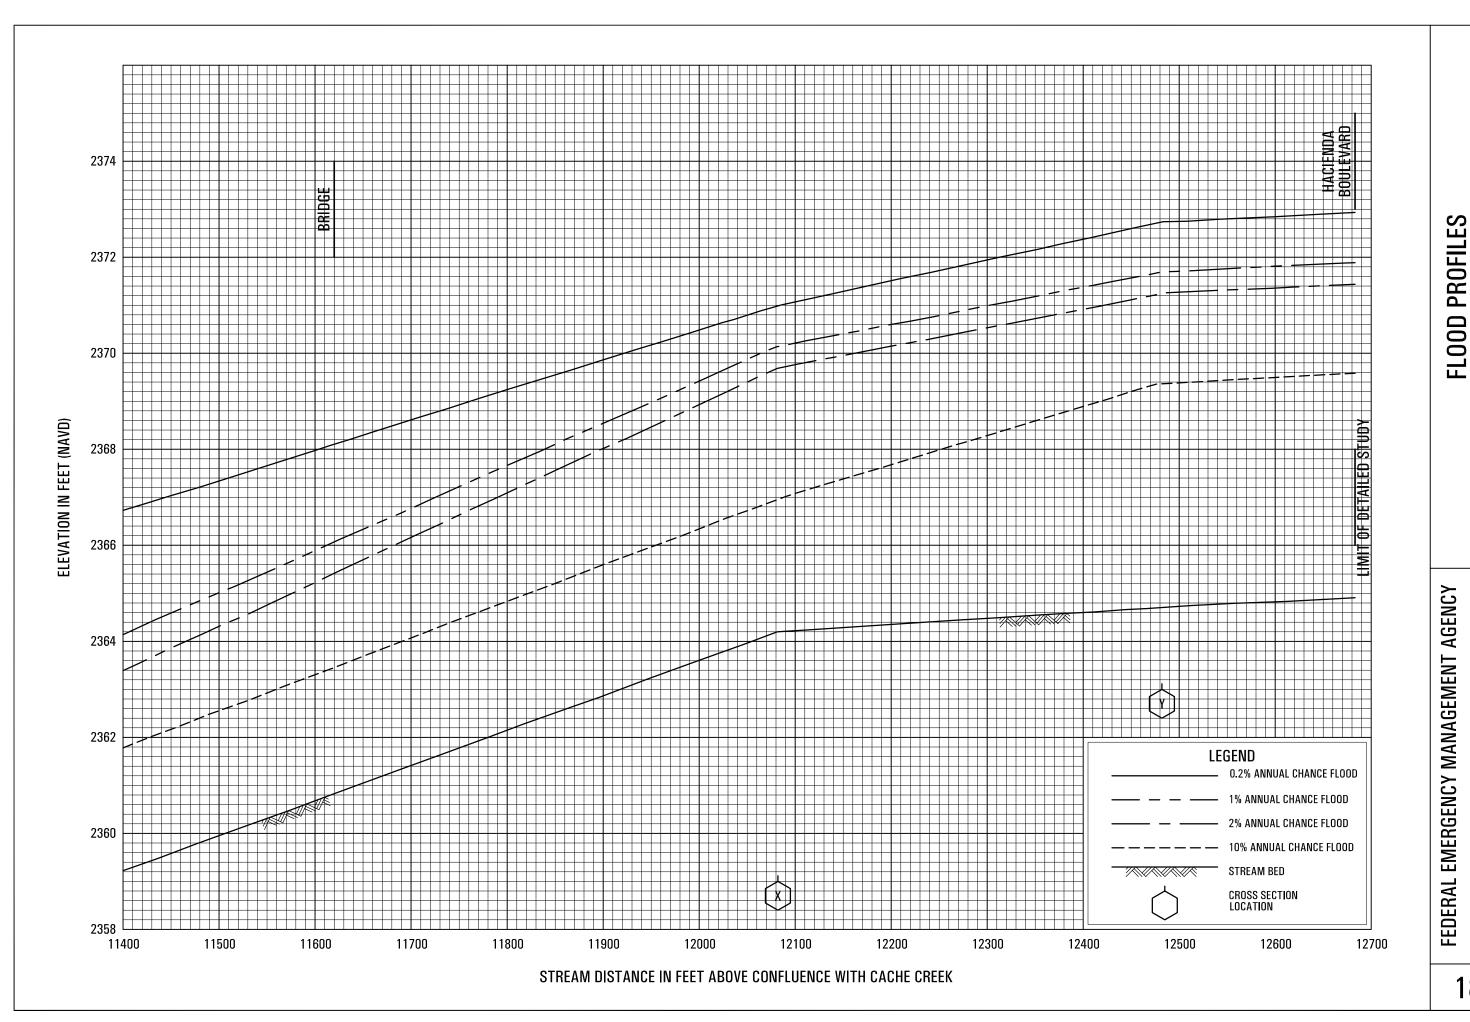

#### **Exhibits**

| <u>Panel</u> |
|--------------|
| 148P-151P    |
| 152P         |
| 153P-157P    |
| 158P-160P    |
| 161P-164P    |
| 165P-166P    |
| 167P-174P    |
| 175P-185P    |
| 186P-189P    |
| 190P-192P    |
|              |