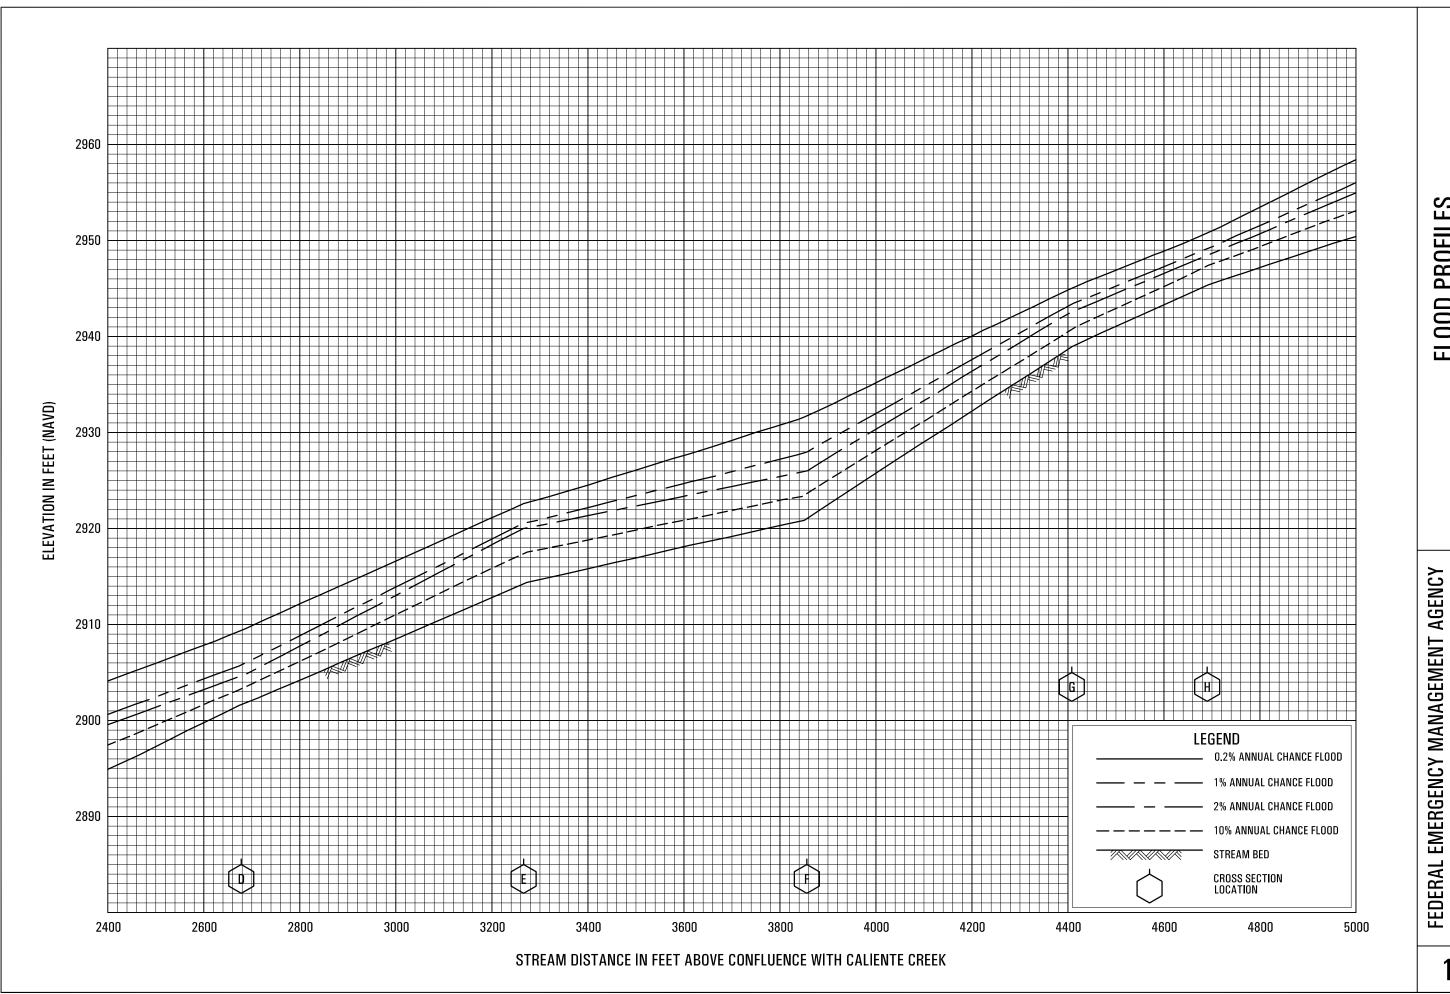

#### **Exhibits**

| <u>Panel</u> |
|--------------|
| 148P-151P    |
| 152P         |
| 153P-157P    |
| 158P-160P    |
| 161P-164P    |
| 165P-166P    |
| 167P-174P    |
| 175P-185P    |
| 186P-189P    |
| 190P-192P    |
|              |