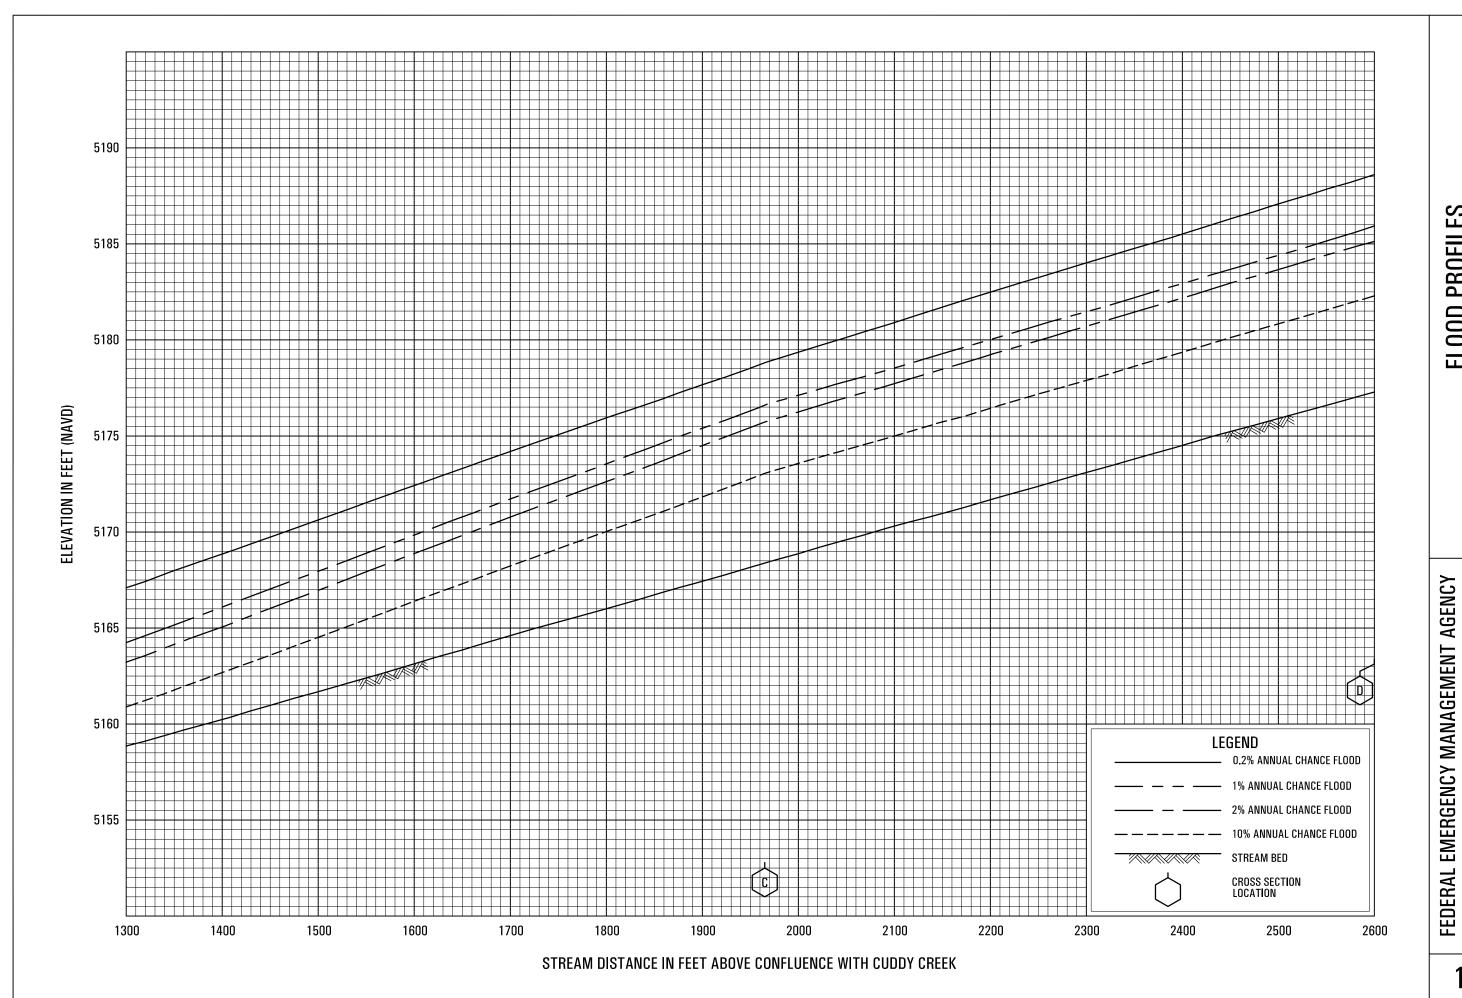

#### **Exhibits**

| <u>Panel</u> |
|--------------|
| 148P-151P    |
| 152P         |
| 153P-157P    |
| 158P-160P    |
| 161P-164P    |
| 165P-166P    |
| 167P-174P    |
| 175P-185P    |
| 186P-189P    |
| 190P-192P    |
|              |